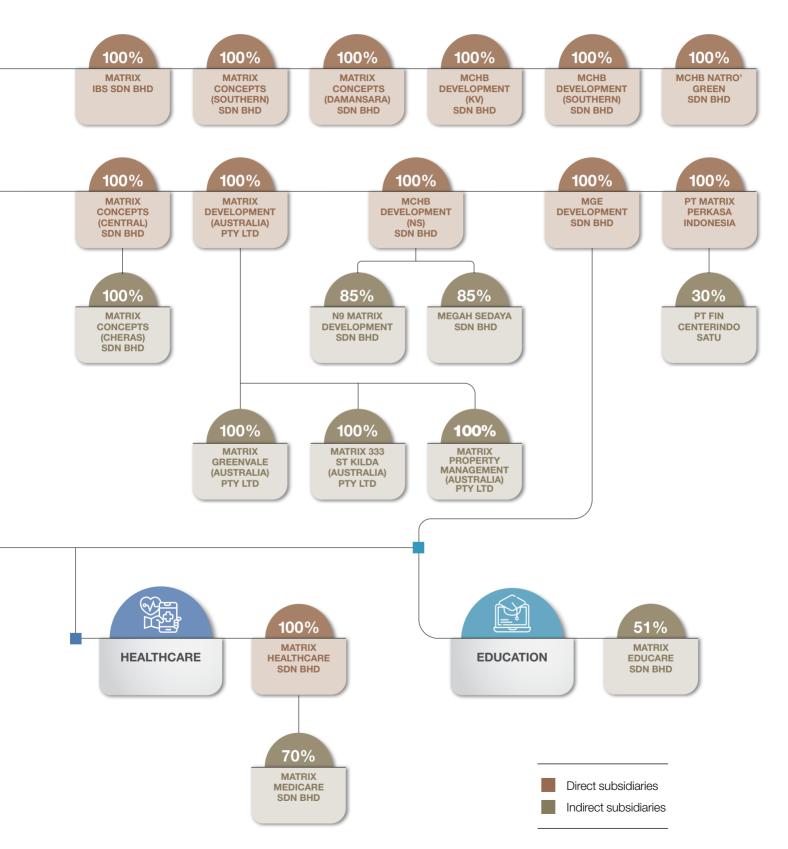

+606-7642 688
Fax : +606-7646 288
Website : www.mchb.com.my
Email : matrixcorp@mchb.com.my

#### STOCK EXCHANGE LISTING

BURSA MALAYSIA SECURITIES BERHAD

MAIN MARKET

PROPERTY SECTOR

#### STOCK NAME AND CODE

**MATRIX (5236)** 

#### **AUDITORS**

#### **CROWE MALAYSIA PLT**

201906000005

(LLP0018817-LCA) & AF1018

52, Jalan Kota Laksamana 2/15, Taman Kota Laksamana, Seksyen 2, 75200 Melaka.

Tel : +606-2825 995 Fax : +606-2836 449

#### **REGISTRAR**

#### **BINA MANAGEMENT (M) SDN BHD**

Lot 10, The Highway Centre, Jalan 51/205, 46050 Petaling Jaya, Selangor.

Tel : +603-7784 3922 Fax : +603-7784 1988

Email: binawin@binamg168.com

#### **BANKERS**

AMBANK ISLAMIC BERHAD
AMBANK (M) BERHAD
PUBLIC BANK BERHAD
MAYBANK ISLAMIC BERHAD
HONG LEONG BANK BERHAD

## **CORPORATE STRUCTURE**





## **KEY CORPORATE MILESTONES**



Incorporation of Matrix Concepts Holdings Berhad.

1996

Joint venture with Menteri Besar Incorporated of Negeri Sembilan to develop Taman Andalas on 39 acres of land.

1999



Matrix Concepts Holdings Berhad listed on the Main Market of Bursa Malaysia Securities Berhad on 28 May 2013.

2013

Completion of listing of 77,325,585 new ordinary shares of RM1.00 each in the Company on the basis of one (1) bonus share for every six (6) existing shares and 77,325,585 warrants in the Company on the basis of one (1) warrant for every six (6) existing shares on Main Market of Bursa Malaysia Securities Berhad.

Launched its first oversea project, M.Carnegie Boutique Apartment in Melbourne, Australia.



2016

2015

2005

1997



Maiden project at Taman Bahau in Ne