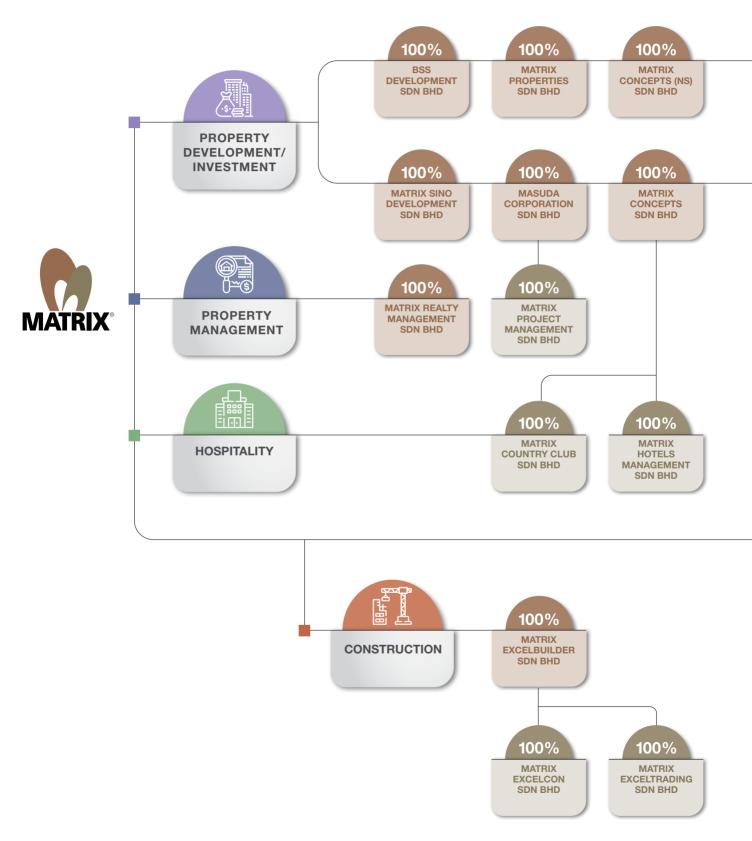

: +606-7642 688
Fax : +606-7646 288
Website : www.mchb.com.my
Email : matrixcorp@mchb.com.my

#### STOCK EXCHANGE LISTING

BURSA MALAYSIA SECURITIES BERHAD

MAIN MARKET

PROPERTY SECTOR

#### STOCK NAME AND CODE

**MATRIX (5236)** 

#### **AUDITORS**

#### **CROWE MALAYSIA PLT**

201906000005

(LLP0018817-LCA) & AF1018

52, Jalan Kota Laksamana 2/15, Taman Kota Laksamana, Seksyen 2, 75200 Melaka.

Tel : +606-2825 995 Fax : +606-2836 449

#### **REGISTRAR**

#### **BINA MANAGEMENT (M) SDN BHD**

Lot 10, The Highway Centre, Jalan 51/205, 46050 Petaling Jaya, Selangor.

Tel : +603-7784 3922 Fax : +603-7784 1988

Email: binawin@binamg168.com

#### **BANKERS**

AMBANK ISLAMIC BERHAD
AMBANK (M) BERHAD
PUBLIC BANK BERHAD
MAYBANK ISLAMIC BERHAD
HONG LEONG BANK BERHAD

## **CORPORATE STRUCTURE**





## **KEY CORPORATE MILESTONES**



Incorporation of Matrix Concepts Holdings Berhad.

1996

Joint venture with Menteri Besar Incorporated of Negeri Sembilan to develop Taman Andalas on 39 acres of land.

1999



Matrix Concepts Holdings Berhad listed on the Main Market of Bursa Malaysia Securities Berhad on 28 May 2013.

2013

Completion of listing of 77,325,585 new ordinary shares of RM1.00 each in the Company on the basis of one (1) bonus share for every six (6) existing shares and 77,325,585 warrants in the Company on the basis of one (1) warrant for every six (6) existing shares on Main Market of Bursa Malaysia Securities Berhad.

Launched its first oversea project, M.Carnegie Boutique Apartment in Melbourne, Australia.



2016

2015

2005

1997



Maiden project at Taman Bahau in